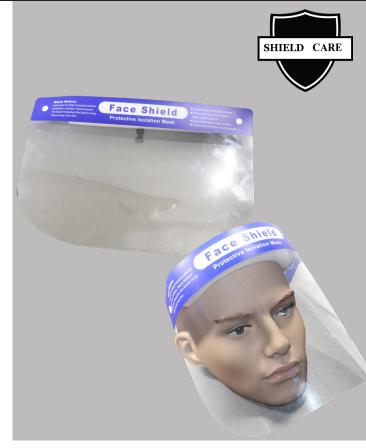

## With SHIELD CARE **Double-Sided** Anti-Fog **Treatment Face Shield** (Individually Packed) Now In Stock!

## **Features:**

- The polymer shield covers the entire face
- Provides 180° isolation from dust and droplets
- Double sided anti-fog treatment to ensure clear vision
- Sponge Forehead Strip and elastic head band makes it comfortable to wear
- Sufficient distance between face and shield to maintain steady airflow
- Excellent for longer duration use